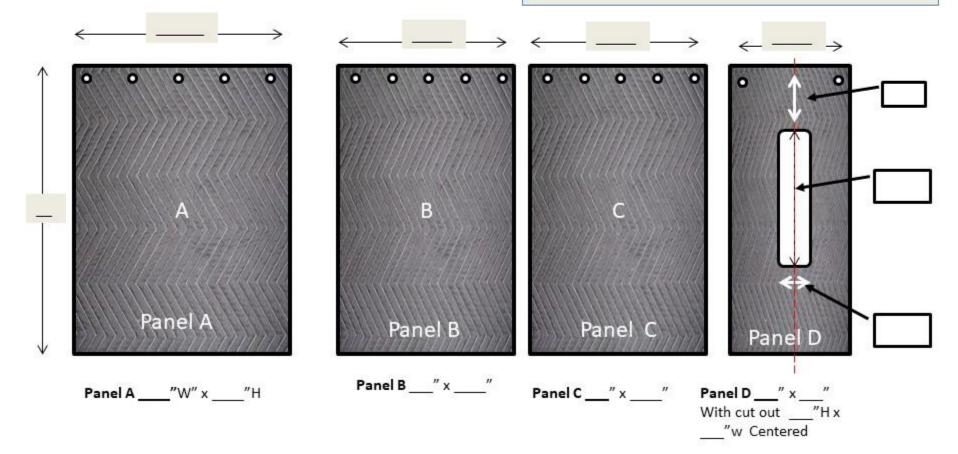

## **How to Order Elevator Covers**

## **Grommets Placement:**

Panel A - 5 Grommets 1/2 inch diameter Black.

1 inch down off the top. First and Last - 2 inch from the edge. Distribute evenly a long the top edge.

Panel B and C - 5 Grommets 1/2 inch diameter Black.

1 inch down off the top. First and Last - 2 inch from the edge. Distribute evenly a long the top edge.

Panel D - 2 Grommets 1/2 inch diameter Black.

1 inch down off the top. First and Last - 2 inch from the edge.

| Color            |             |       | . Material |
|------------------|-------------|-------|------------|
| Dimensions:      |             |       |            |
| Panel A -        | W x         | н     |            |
| Panel B -        | W x         | н     |            |
| Panel C -        | W x         | H     |            |
| Panel D -        | W x         | н     |            |
| Cut out on Pan   | el_D        |       |            |
| Cut out is       | L x         |       | _w         |
| Start fi         | om top edg  | ge    |            |
| Cut out is cente | ered on the | panel |            |